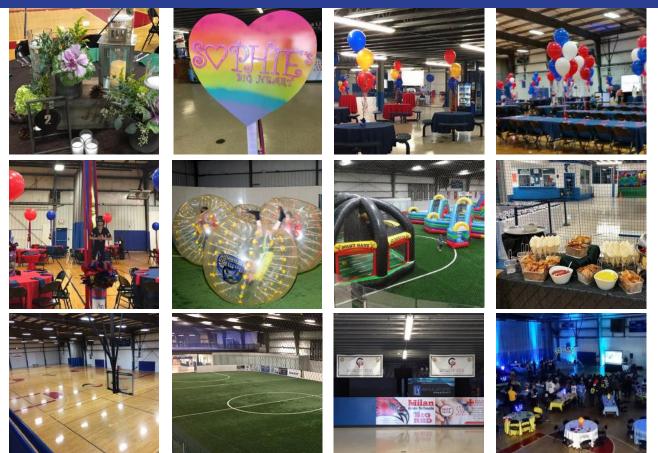

## WHAT YOU CAN ADD:

CATERING (WE HIRE OR BRING YOUR OWN INSURED CATERER), CONCESSIONS PACKAGES, FULL BAR WITH BARTENDING SERVICE, DJ AND ENTERTAINMENT, LINENS, ROUND TABLES, & DECORATIONS.

PARTY ASSISTANCE: BEFORE THE EVENT WE WILL HELP WITH YOUR FLOOR PLAN, TIME LINE, AND VENDOR ARRANGEMENTS. DURING THE EVENT WE CAN COLLECT GIFTS, DIRECT GUESTS, LAY OUT GIVEAWAYS, & HELP WITH SET-UP. AFTERWARDS WE WILL HELP PACKAGE ANY EXTRA FOOD & BEVERAGE ITEMS AND DECORATIONS FOR YOU TO TAKE.